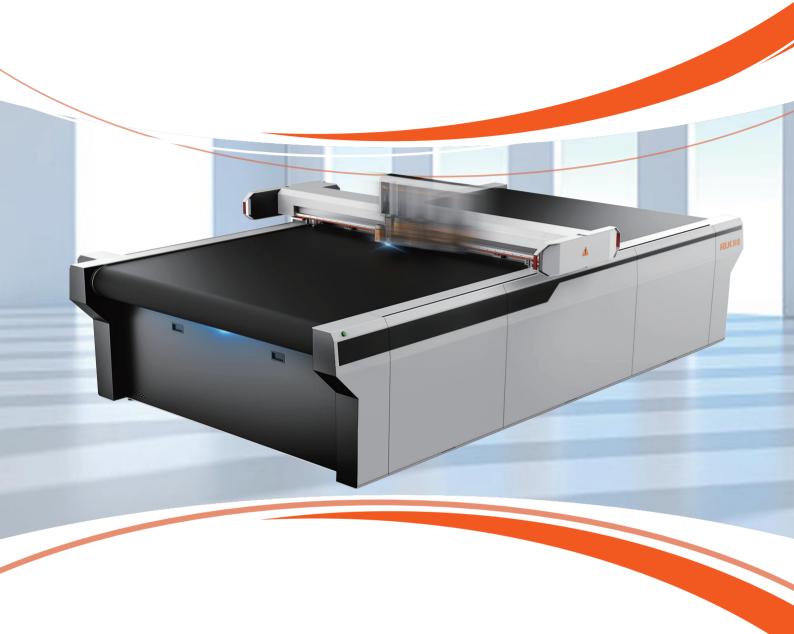

# F1 Series

Full-automatic advertisement shaped cutting machine

more stable · faster · more accurate

### **Product Advantage**

- ⊘ Newly upgraded ultra-high speed, up to 3000mm per second.
- ⊗ Non-sensing high-precision positioning technology, more accurate positioning
- The weight of the machine body is twice that of the traditional machine body, high speed operation is super stable.